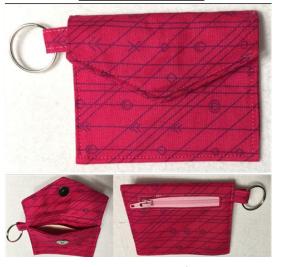

# Single-Zip Mini Change Purse

The perfect minimalist purse to carry the bare essentials. Students will learn how to install magnetic snap and zipper.

#### **Dimensions:**

3 3/8" tall x 4 1/2" wide Supply list:

## hardware required:

- 1 zipper (5" #3 YKK or longer)
- 1 magnetic snap (I used 20mm; can use other snaps of approximate size) or 1" of Velcro
- 1 x 1" split key ring

# Hardware kit \$4 (\$2 if pattern purchased from Etsy site)

1 magnetic snap (I used 20mm; can use other snaps of approximate size) or 1" of Velcro 1 x 1" split key ring4 x  $^2$ " scraps of heavy fusible interfacing for magnetic snaps Basting tape for zipper installation